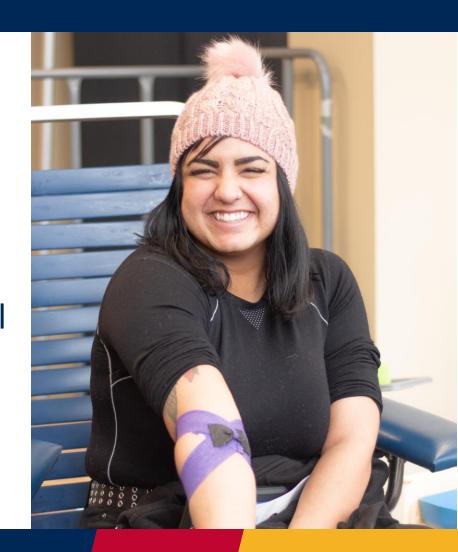

### IMAGE USAGE

- All images featuring the donation process will not show needles.
- All images with identifying donor information will blur out that content.
- All images for use on social media will get verbal permission and all images for marketing assets will get signed permission.
  - **CLICK HERE** for approved photos