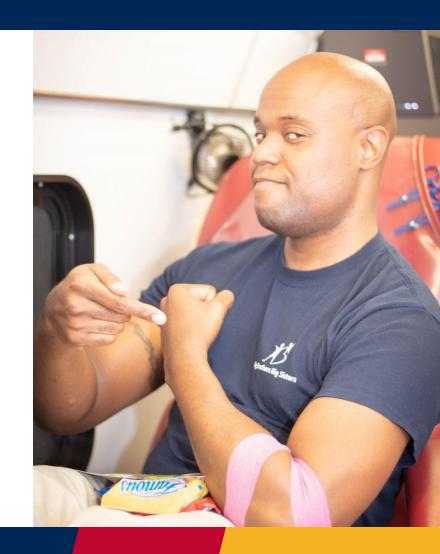

### IMAGE USAGE

- All images featuring the donation process will not show needles.
- All images with identifying donor information will blur out that content.
- All images for use on social media will get verbal permission and all images for marketing assets will get signed permission.
  - **CLICK HERE** for approved photos