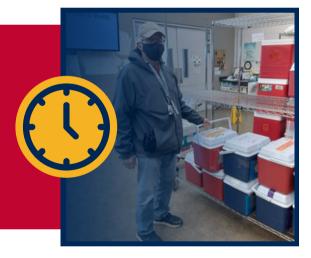

### **GIVE TIME**

Volunteers are at the heart of what we do. Giving your time is a meaningful way to make a difference in your community. And there's something for everyone, from helping transport blood to hospitals to helping donors in our canteens and everything in between.