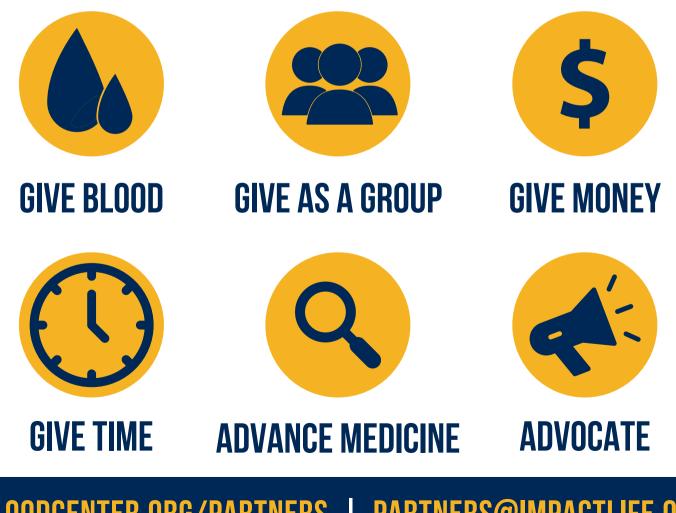

### **GIVE BLOOD**

You understand every donation matters. Giving blood is a way to help people, including those fighting cancer or undergoing surgery or involved in a trauma. It's a simple way to make a big impact in your community.

# **GIVE AS A GROUP**

We can't do it alone, and that's where partners like you come into play. When we team up with your workplace, school, or church, together we can keep lifesaving blood on the shelves at community hospitals, ready at a moment's notice.

# JOIN THE MOVEMENT

There's more than one way to give! Our charitable partners help keep us on the cutting edge of medical technology. And much of the financial support we receive goes back to our community schools that host mobile donation events, to provide grants and cultivate the next generation of lifesavers.

### **GIVE TIME**

Volunteers are at the heart of what we do. Giving your time is a meaningful way to make a difference in your community. And there's something for everyone, from helping transport blood to hospitals to helping donors in our canteens and everything in between.

# **ADVANCE MEDICINE**

Blood is medicine. At ImpactLife, we have opportunities for you to be part of lifechanging medical research. It's an impactful way to help patients today and in the future.

## **ADVOCATE**

Our collective voice has the power to change the world. When you help amplify our message on social media and in our communities, you help patients get the lifesaving medicine they need to survive. Use the resources below!